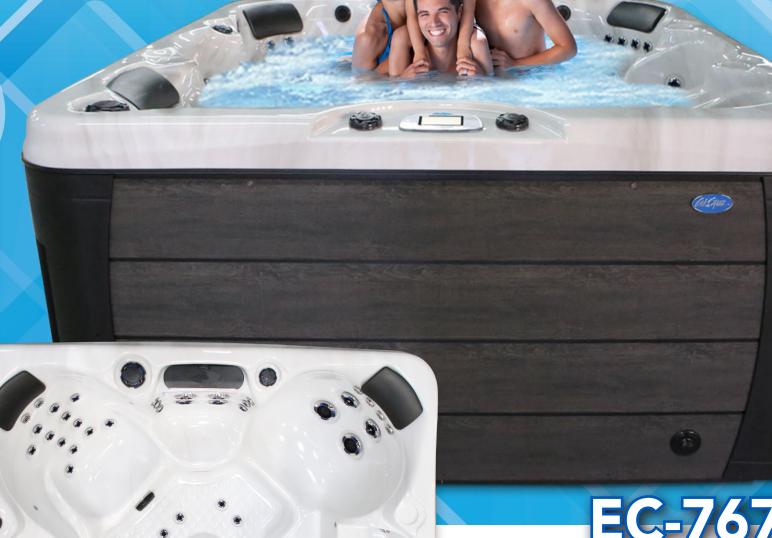

**EC-767BX** 

The Baja offers intense hydrotherapy and exhilarating features for all. A large foot well leaves room to move around, while offering an impactful body massage from your neck down to your toes. The cool-off seat is a wonderful feature to cool you down while remaining in the spa at the same time.