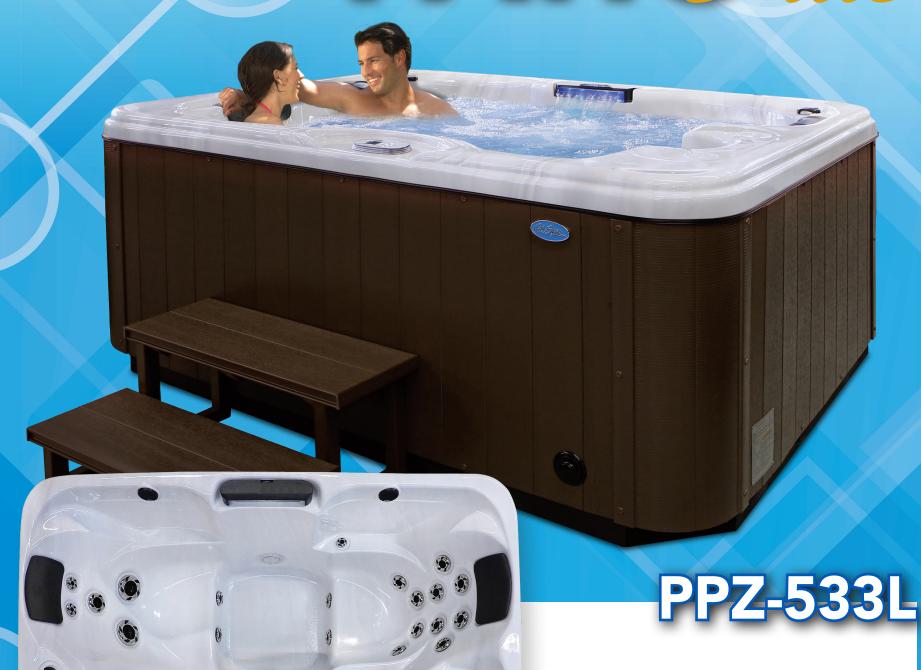

This is the spa that will captivate you and up to 2 very lucky guests with a full size lounger and two captain seats. This Kona Spa is inclusive of fullyloaded jets, placed exactly where you need to cure your stress the most. The LED Waterfall with its mesmerizing ambiance will serve as your focal point for relaxation.

## Standard Features

- High Gloss White
- Dimensions: 64" W x 84" L x 34" H
- 225 Gallon Water Capacity
- 1 x 6.0 HP Eliminator High Performance™ Pump
- 1 x 4.0 HP Eliminator High Performance™ Pump
- 240v Operating Voltage
- 33 Exclusive Stainless Steel Candy Cane Jets
- Waterfall LED Water Feature
- 3 Y-Pillows
- Gate Valves

- Air Venturi Valves
- 50 Sq. Ft. Bio-Clean™ Filter with Teleweir Multi-Colored LED Spa Light
- Whisper Power Unit™ Balboa Equipment with LCD Topside Control
- Thermo-Shield™ Side Panel and Thermo-Layer Floor with ABS Liner
- WhisperHot™ 5.5 kW Titanium Heater
- Pressure Treated Cabinet Frame
- Cal Preferred™ Cabinet Panel with Cal Spas premium badge (Smoke or Mist)
- 4" to 2.5" Spa Cover available in Gray or Slate