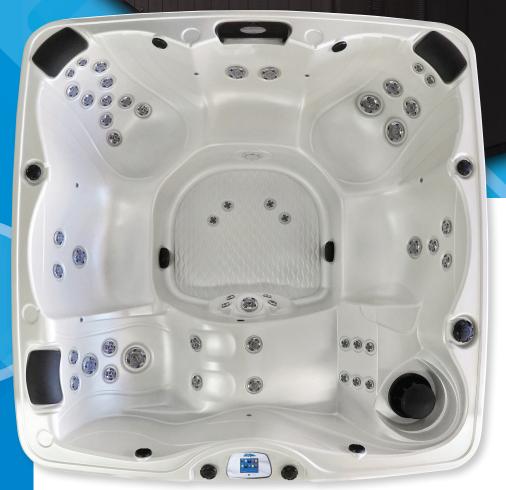

## **EC-851L**

(USA)

Our Atlantic comfortably invigorates you with this 51 - Jet hot tub, giving you a high-impact, full body massage. Each jet is meticulously located to relieve exhausted and aching muscles. The full size lounger and captain seats will conform to your body, leaving you to experience complete relaxation.

## Standard Features

- Dimensions: 93" W x 93" L x 40<sup>1</sup>/<sub>2</sub>" H
- 450 Gallon Water Capacity •
- 2 x 6.0 BHP Eliminator High Performance<sup>™</sup> Pump
- 240v Operating Voltage
- 51 Exclusive Velocity<sup>™</sup> Jets
- 1 Dome Jet
- LED Waterfall Water Feature •
- Pure Silk™ Ozonator with Mazzei Injector and Mixing Chamber
- Y-Pillows
- Gate Valves
- 50 Sq. Ft. Bio-Clean™ Filter with Teleweir

- Perimeter LED Lighting Package
- Whisper Power Unit™ Equipment with Cal Spas Touch1™
- Thermo-Shield<sup>™</sup> Side Panel and Thermo-Layer Floor with ABS Liner
- WhisperHot<sup>™</sup> 5.5 kW Titanium Heating System
- Pressure Treated Cabinet Frame
- Cal Preferred<sup>™</sup> Vertical Cabinet Panels available in Smoke, Mahogany & Mist
- Cabinet Accessible Drain Valve
- 4" to 2.5" Cal Armor Spa Cover available in Grey, Dark Brown, or Black