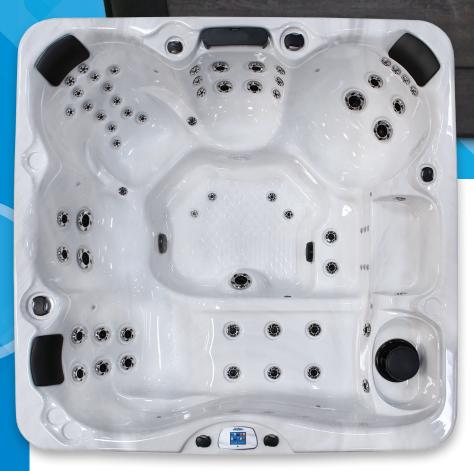

## **EC-867LX**

Cal Loper

RIRITA

The Avalon offers extreme hydrotherapy and exhilarating features for all! A large foot well leaves room to move around, which offers an impactful body massage from your neck down to your toes. The cool-off seat is a fantastic feature to cool down while staying in the spa at the same time.