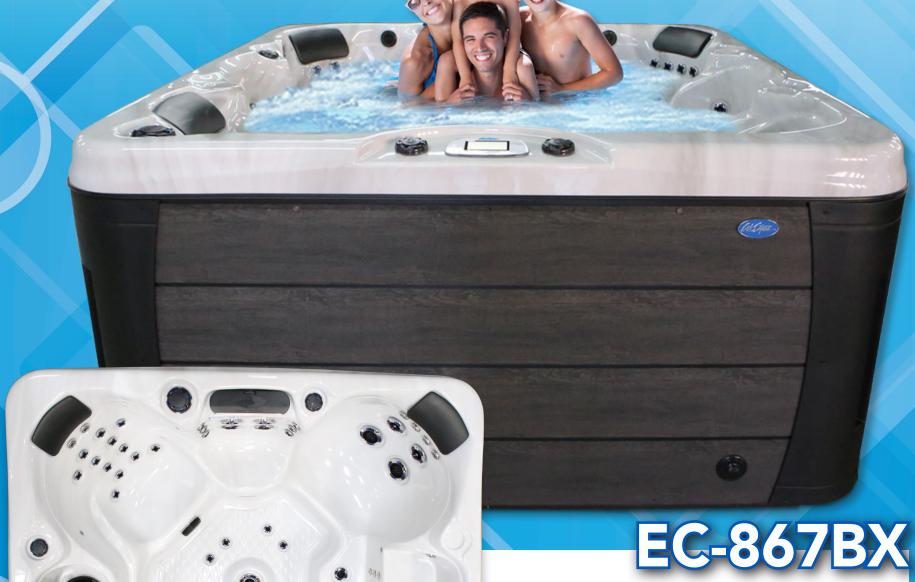

The Cancun offers extreme hydrotherapy and exhilarating features for all! A large foot well leaves room to move around, which offers an impactful body massage from your neck down to your toes.

The cool-off seat is a fantastic feature to cool down while staying in the spa at the same time.

## Standard Features

- Dimensions: 93" W x 93" L x 401/2" H
- 450 Gallon Water Capacity
- 3 x 6.0 BHP Eliminator High Performance™ Pump
- 240v Operating Voltage
- 67 Exclusive Velocity™ Jets
- 1 Dome Jet
- LED Waterfall Water Feature
- Pure Silk™ Ozonator with Mazzei Injector and Mixing Chamber
- Y-Pillows
- Gate Valves
- 50 Sq. Ft. Bio-Clean™ Filter with Teleweir

- Perimeter LED Lighting Package
- Whisper Power Unit™ Equipment with Cal Spas Touch2™
- Thermo-Shield™ Side Panel and Thermo-Layer Floor with ABS Liner
- WhisperHot<sup>™</sup> 5.5 kW Titanium Heating System
- Pressure Treated Cabinet Frame
- Elite Horizontal Cabinet Panels available in Grey, Mocha
- Cabinet Accessible Drain Valve
- 4" to 2.5" Cal Armor Spa Cover available in Grey, Dark Brown, or Black