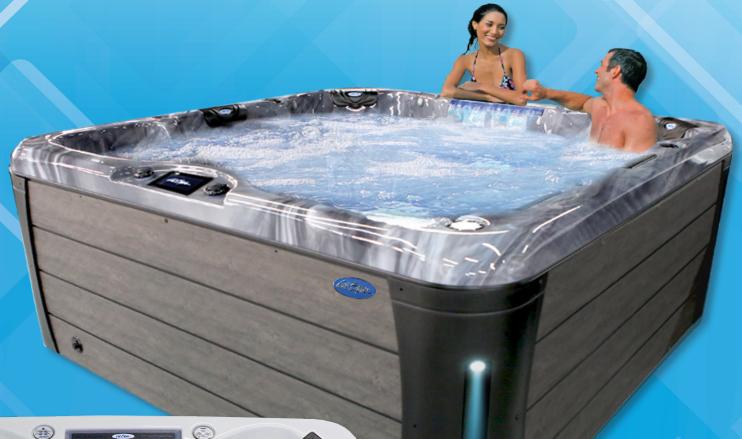

## 

PL-893B

This 6 Person Bench spa with 93 Jets, provides the use of a touch control panel, making it simple to customize your spa experience. You will be able to adjust the jets, turn on the waterfall feature, and enhance the aesthetics with our LED lighting package providing a superior experience.

## Standard Features

- Dimensions: 93" W x 93" L x 401/2" H
- 450 Gallon Water Capacity
- 3 x 6.0 BHP Eliminator High Performance™ Pump
- Exclusive Adjustable Therapy System™ (ATS PLUS) 1 x 2.0 BHP Pump
- 240v Operating Voltage
- Twin Pure Silk™ Dual Ozone System
- 93 Exclusive Velocity™ Jets
- 20" LED Waterfall Water Feature
- 24/7 Filtration
- C-Pillows
- Gate Valves
- Perimeter LED Lighting Package

- Whisper Power Unit™ Equipment with Cal Spas Touch4™
- Thermo-Shield™ Side Panel and Thermo-Layer Floor with ABS Liner
- WhisperHot™ 5.5 kW Titanium Heating System
- Pressure Treated Cabinet Frame
- Elite Horizontal Cabinet with (4) Beam Light LED Corners available in Mocha & Grey
- Cabinet Accessible Drain Valve
- 5"x 3" Cal Armor Cover Colors: Grey, Dark Brown, Black