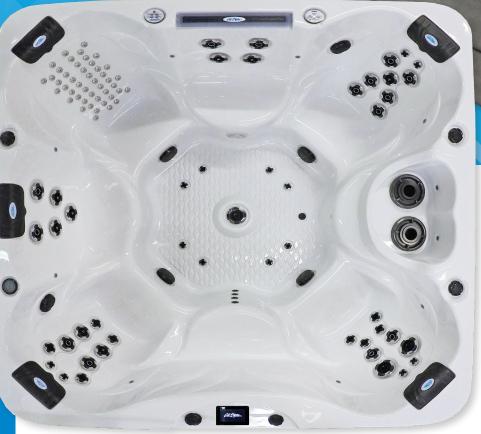

## Standard Features

- Dimensions: 93" W x 93" L x 401/2" H
- 450 Gallon Water Capacity
- 3 x 6.0 BHP Eliminator High Performance™ Pump
- Exclusive Adjustable Therapy System™ (ATS PLUS) 1 x 2.0 BHP Pump
- 240v Operating Voltage
- Twin Pure Silk™ Dual Ozone System
- 93 Exclusive Velocity™ Jets
- 20" LED Waterfall Water Feature
- 24/7 Filtration
- C-Pillows
- Gate Valves
- Perimeter LED Lighting Package

- Whisper Power Unit™ Equipment with Cal Spas Touch4™
- Thermo-Shield™ Side Panel and Thermo-Layer Floor with ABS Liner
- WhisperHot™ 5.5 kW Titanium Heating System
- Pressure Treated Cabinet Frame
- Elite Horizontal Cabinet with (4) Beam Light LED Corners available in Mocha & Grey
- Cabinet Accessible Drain Valve
- 5"x 3" Cal Armor Cover Colors: Grey, Dark Brown, Black