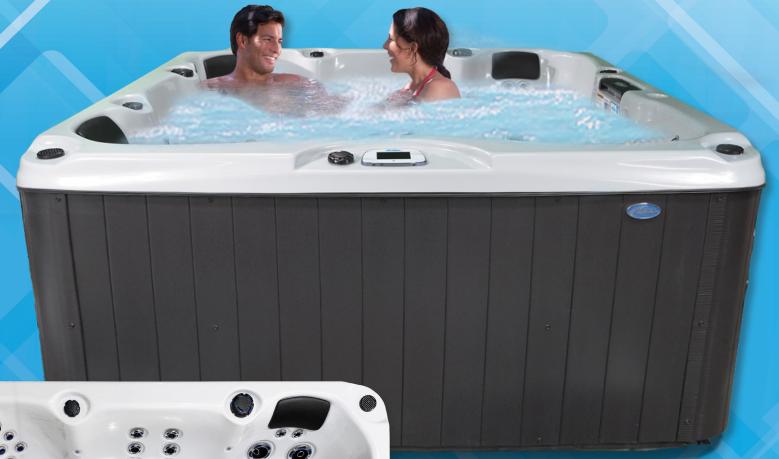

EC-867DL

The EC-867DL dual lounger offers intense hydrotherapy and exhilarating features for all users. A large foot well leaves room to move around, while offering an impactful body massage from your neck down to your toes.

## Standard Features

- Dimensions: 93" W x 93" L x 40<sup>1</sup>/<sub>2</sub>" H
- 450 Gallon Water Capacity
- 2 x 6.0 BHP Eliminator High Performance™ Pump
- 240v Operating Voltage
- 67 Exclusive Velocity™ Jets
- LED Waterfall Water Feature
- Pure Silk™ Ozonator with Mazzei Injector and Mixing Chamber
- Y-Pillows
- Gate Valves
- 50 Sq. Ft. Bio-Clean™ Filter with Teleweir

- Perimeter LED Lighting Package
- Whisper Power Unit™ Equipment with Cal Spas Touch1™
- Thermo-Shield™ Side Panel and Thermo-Layer Floor with ABS Liner
- WhisperHot™ 5.5 kW Titanium Heating System
- Pressure Treated Cabinet Frame
- Cal Preferred™ Vertical Cabinet Panels available in Smoke, Mahogany & Mist
- Cabinet Accessible Drain Valve
- 4" to 2.5" Cal Armor Spa Cover available in Grey, Dark Brown, or Black