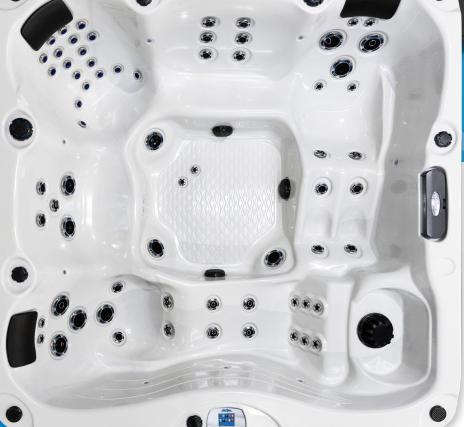

EC-867DL

The EC-867DL dual lounger offers intense hydrotherapy and exhilarating features for all users. A large foot well leaves room to move around, while offering an impactful body massage from your neck down to your toes.

## Standard Features

- Dimensions: 93" W x 93" L x 40<sup>1</sup>/<sub>2</sub>" H
- 450 Gallon Water Capacity
- 2 x 6.0 BHP Eliminator High Performance™ Pump
- 240v Operating Voltage
- 67 Exclusive Velocity™ Jets
- LED Waterfall Water Feature
- Pure Silk™ Ozonator with Mazzei Injector and Mixing Chamber
- Y-Pillows
- Gate Valves
- 50 Sq. Ft. Bio-Clean™ Filter with Teleweir

- Perimeter LED Lighting Package
- Whisper Power Unit™ Equipment with Cal Spas Touch1™
- Thermo-Shield™ Side Panel and Thermo-Layer Floor with ABS Liner
- WhisperHot™ 5.5 kW Titanium Heating System
- Pressure Treated Cabinet Frame
- Cal Preferred™ Vertical Cabinet Panels available in Smoke, Mahogany & Mist
- Cabinet Accessible Drain Valve
- 4" to 2.5" Cal Armor Spa Cover available in Grey, Dark Brown, or Black