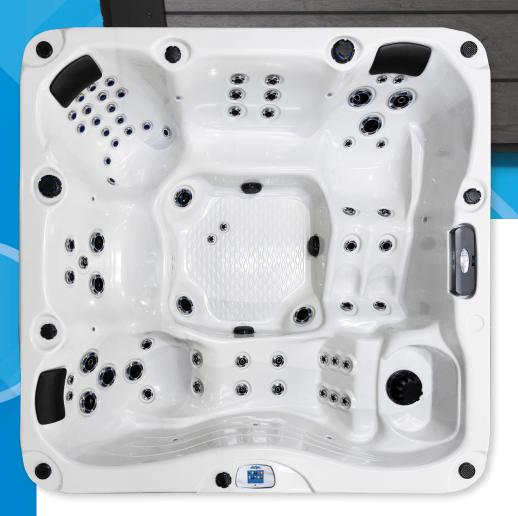

## EC-867DLX

The EC-867DLX dual lounger offers intense hydrotherapy and exhilarating features for all. A large foot well leaves room to move around, while offering an impactful body massage from your neck down to your toes.

## Standard Features

- Dimensions: 93" W x 93" L x 401/2" H
- 425 Gallon Water Capacity
- 3 x 6.0 BHP Eliminator High Performance™ Pump
- 240v Operating Voltage
- 67 Exclusive Velocity™ Jets
- LED Waterfall Water Feature
- Pure Silk™ Ozonator with Mazzei Injector and Mixing Chamber
- Y-Pillows
- Gate Valves
- 50 Sq. Ft. Bio-Clean™ Filter with Teleweir

- Perimeter LED Lighting Package
- Whisper Power Unit<sup>™</sup> Equipment with Cal Spas Touch2<sup>™</sup>
- Thermo-Shield™ Side Panel and Thermo-Layer Floor with ABS Liner
- WhisperHot™ 5.5 kW Titanium Heating System
- Pressure Treated Cabinet Frame
- Elite Horizontal Cabinet Panels available in Grey, Mocha
- Cabinet Accessible Drain Valve
- 4" to 2.5" Cal Armor Spa Cover available in Grey, Dark Brown, or Black

## **Premium Options**

- Exclusive Adjustable Therapy System™ Plus (ATS Plus)
- Twin Pure Silk<sup>™</sup> Ozonator with Mazzei Injector and Mixing Chamber
- 24/7 Filtration System
- Freedom<sup>™</sup> Sound System Bluetooth, Powered Subwoofer & (4) Speakers
- Thermo-Guard<sup>™</sup> Full Foam
   Insulation
- Cal Salt