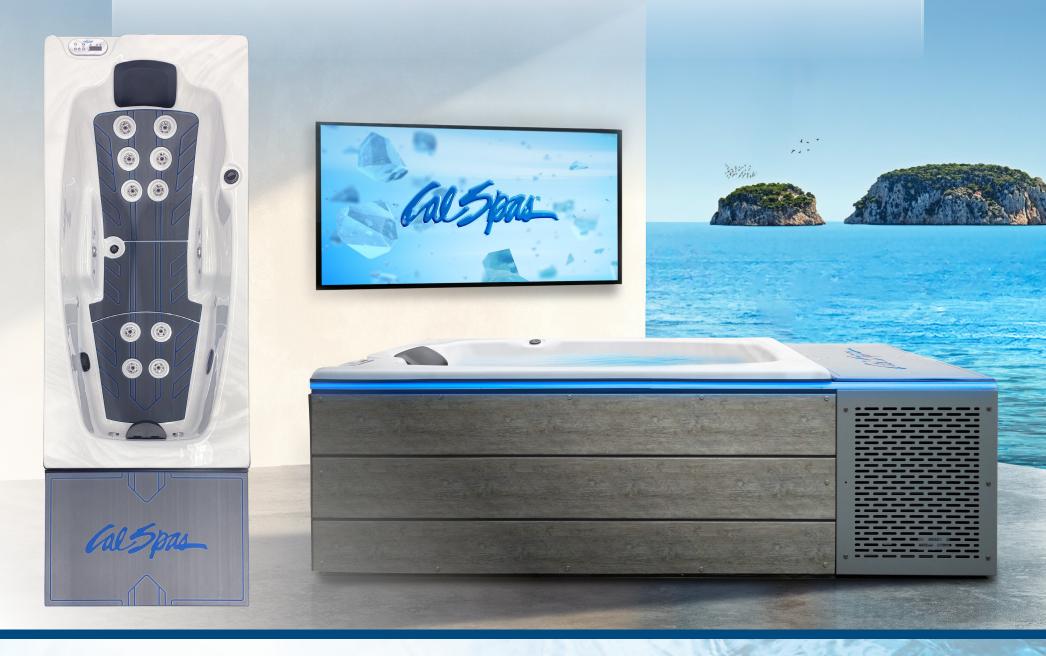

## THE CHILL SPA PLCHILL

Are you ready to experience your chill into a world of exhilaration and recovery? Look no further than The Chill Spa by Cal Spas, the all-new ice therapy that will redefine your wellness routine. Designed with cutting-edge technology and uncompromising quality, The Chill Spa is the ultimate tool for athletes, fitness enthusiasts, and anyone seeking the invigorating benefits of ice therapy.

## STANDARD FEATURES

- Dimensions: 95"W x 33"L x 28"H
- Water Capacity 150 Gal.
- Deluxe Acrylic Colors
- 110v Chiller
- 1.5 BHP Jet Pump
- 10 Massage Jets
- Cal Grip
- Pillow
- 1.0kW Heater
- 24/7 Filtration Pump System: Fully Programmable Dedicated Pump

- WiFi Connect
- (4) LED Lights + (1) Main LED Light
- LED Cabinet Lighting
- Skimmer Filter
- Whisper Power Unit™ Equipment with Cal Spas Topside Control Unit
- Elite Horizontal Cabinet available in: Mocha, Grey, and Lime
- Cabinet Accessible Drain Valve
- Stainless Steel Vent System
- Cal Armor Cover Colors: Grey, Dark Brown, Black