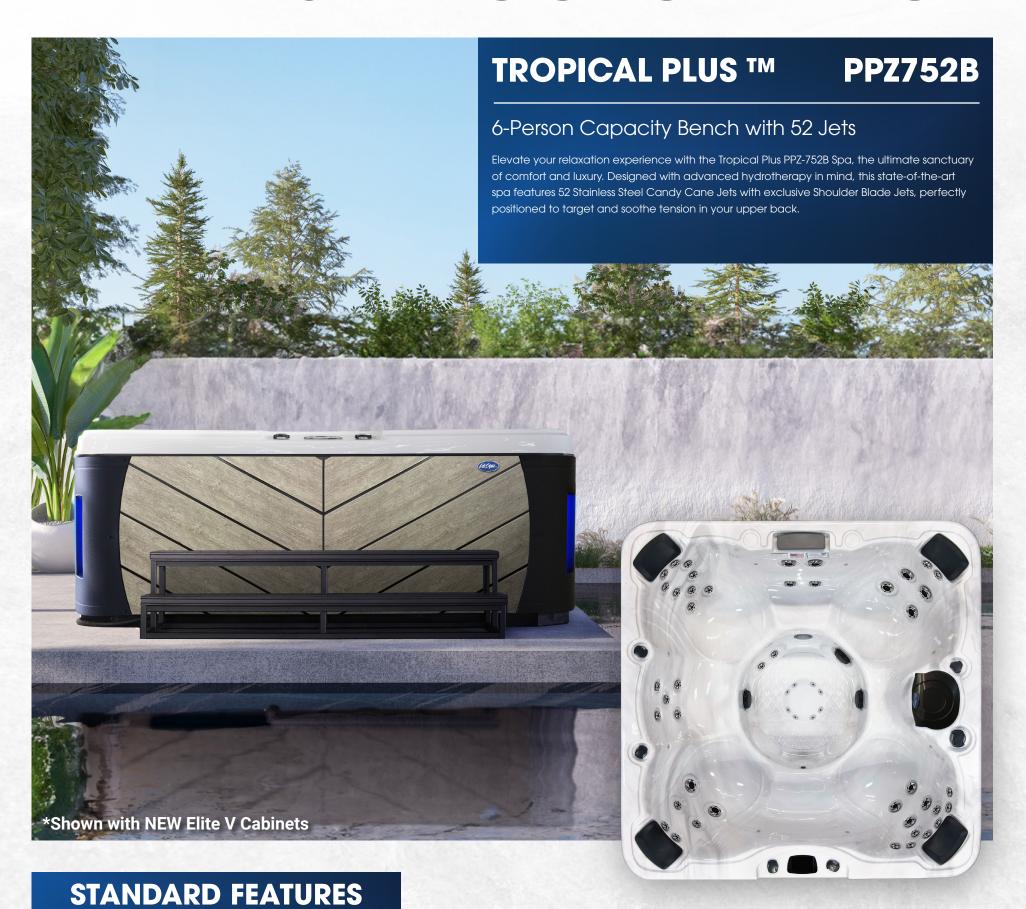

## PATIO PLUS™ SERIES

- Gloss White Acrylic Shell

Dimensions: 84"x84"x37"

- 2 x 6.0 BHP Eliminator High Performance<sup>™</sup> Pump
- 52 Stainless Steel Candy Cane Jets
- **NEW Serenity Shoulder Blade** Massage Jets™
- Teleweir Filter System w/ 50 Sq. Ft. Bio-Clean™ Filter
- Thermo-Shield™ Side Panel and Thermo-Layer Floor with ABS Liner
- Hydro Clear Ozonator
- Multi-Colored LED Spa Light with perimeter **LED**
- LED Cascade Waterfall Feature
- Balboa BP501G1 w/ Touch 2 Control Panel
- Balboa 5.5kW Titanium Heater at 240v
- Operating Voltage 240v

- Pressure Treated Cabinet Frame
- Cal Preferred<sup>™</sup> Cabinet Panel with Cal Spas Premium Badge (Smoke or Mist)
- 4" to 2.5" Spa Cover available in Dark Brown or Grey

## **OPTIONAL FEATURES**

- Deluxe Shell Color Upgrade
- 2.0 Freedom™ Sound System
- Wi-fi Connect
- Cal Salt Filtration

- Pure Cure UV Purification System
- ELITE" V Cabinets and Beam Lite LED Corners Mocha, Grey and
- **VALUE PACK 2.0 Stereo + WIFI Connect**